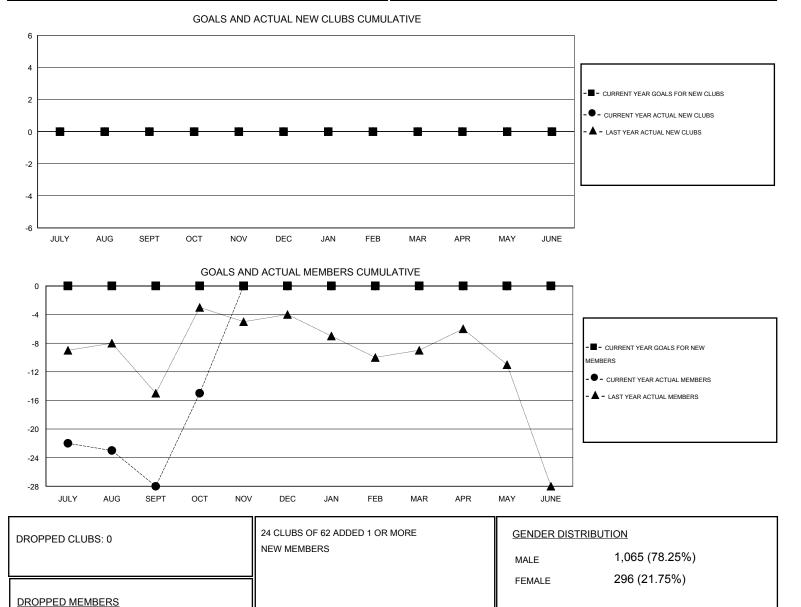

## HAL GRIFFIN GMT.

| GMT: HAL GRIFFIN      |                  |           | LOCATIO          | MISSOUR          |                       |                    |                                     |                    | GMT CA 1         |
|-----------------------|------------------|-----------|------------------|------------------|-----------------------|--------------------|-------------------------------------|--------------------|------------------|
| Clubs                 |                  |           |                  |                  | Members               |                    |                                     |                    |                  |
| RESULTS FOR 2014-2015 |                  |           |                  |                  | RESULTS FOR 2014-2015 |                    |                                     |                    |                  |
| QUARTER               | NEW CLUB<br>GOAL | NEW CLUBS | DROPPED<br>CLUBS | NET<br>GAIN/LOSS | QUARTER               | NEW MEMBER<br>GOAL | CHARTER AND<br>NEW MEMBERS<br>ADDED | DROPPED<br>MEMBERS | NET<br>GAIN/LOSS |
| JULY/AUG/SEPT         | 0                | 0         | 0                | 0                | JULY/AUG/SEPT         | 0                  | 29                                  | 57                 | -28              |
| OCT/NOV/DEC           | 0                | 0         | 0                | 0                | OCT/NOV/DEC           | 0                  | 25                                  | 12                 | 13               |
| JAN/FEB/MAR           | 0                | 0         | 0                | 0                | JAN/FEB/MAR           | 0                  | 0                                   | 0                  | 0                |
| APR/MAY/JUNE          | 0                | 0         | 0                | 0                | APR/MAY/JUNE          | 0                  | 0                                   | 0                  | 0                |